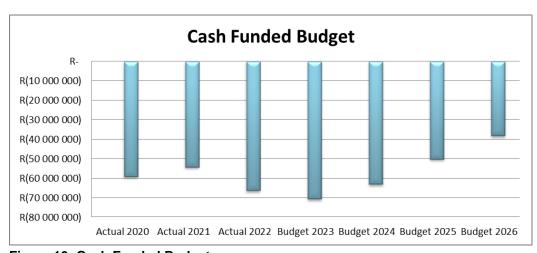

figures it is projected to be 39 days by end of 2026.

As it is projected that the debtor's days will be 48 days in the 2022/23 financial year, the municipality has to maintain high standards to collect debt from each consumer group. Credit control procedures have to be implemented more stringent than currently is, in order for the municipality to decrease its debtor's days to below 30 days.



Figure 9: Debtor turnover days

# 2.2.2.6.4 Cash Funded Budget over the MTREF

A cash funded budget is arguably the most important indicator for a credible budget that is aligned to the funding requirement in MFMA Section 18.

As illustrated in the table below, the municipality is still trying to manage itself out of unfunded budget for the 2022/23 MTREF. An updated funding plan will be submitted.



Figure 10: Cash Funded Budget

# 2.3 Overview of budget related-policies

The budget related policies have been reviewed and are tabled in conjunction with the draft budget.

# 2.4 Overview of budget assumptions

#### 2.4.1 External factors

The recovery rate of service debtors and rates are budgeted at 92.0%. The recovery rate of fines, which is also considered a significant revenue source, is approximately 3.21%.

## 2.4.2 General inflation outlook and its impact on the municipal activities

The inflation outlook for South Africa is indicated below and has been taken into consideration in the compilation of the 2022/23 MTREF.

| Fiscal year   | 2021/22 | 2022/23  | 2023/24 | 2024/25  | 2025/26 |
|---------------|---------|----------|---------|----------|---------|
| ,             | Act