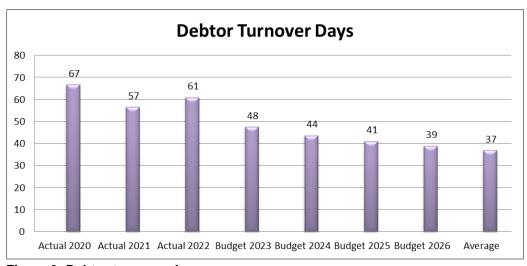

Days

The indicator provides an indication of how many days it takes to convert billed revenue into cash. Thus, it is a good indicator of how credit control and debt collection measures are being implemented at the municipality.

For 2020, outstanding debt was averaging at over two months resulting in relatively low debtor days. The current debtor's turnover days for 2023 are 48 and based on budgeted figures it is projected to be 39 days by end of 2026.

As it is projected that the debtor's days will be 48 days in the 2022/23 financial year, the municipality has to maintain high standards to collect debt from each consumer group. Credit control procedures have to be implemented more stringent than currently is, in order for the municipality to decrease its debtor's days to below 30 days.



Figure 9: Debtor turnover days

# 2.2.2.6.4 Cash Funded Budget over the MTREF

A cash funded budget is arguably the most important indicator for a credible budget that is aligned to the funding requirement in MFMA Section 18.

As illustrated in the table below, the municipality is still trying to manage itself out of unfunded budget for the 2022/23 MTREF. An updated funding plan will be submitted.



Figure 10: Cash Funded Budget

# 2.3 Overview of budget related-policies

The budget related policies have been reviewed and are tabled in conjunction with the draft budget.

# 2.4 Overview of budget assumptions

#### 2.4.1 External factors

The recovery rate of service debtors and rates are budgeted at 92.0%. The recovery rate of fines, which is also considered a significant revenue source,