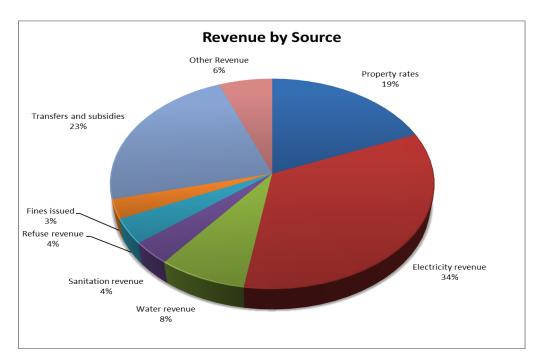

rges remain the major source of revenue for the municipality amounting to R192 393 million (49.49%) of the total revenue.

The second largest source is grants and subsidies totaling R160 629 million and mainly comprises of equitable share allocated through the Division of Revenue Act, Municipal Infrastructure Grant (MIG), Integrated National Electrification Program (INEP), Regional Bulk Infrastructure Grant (RBIG) and Water Subsidy Infrastructure Grant (WSIG). Other operating grants include the Finance management grant and EPWP incentive grant.

Revenue from Property rates is the third largest revenue source totaling 18.63% or R72 436 million. Other major sources of revenue includes Interest from receivables, fines, penalties and forfeits, agency services and various other income sources



Figure 1: Revenue by Source

The following is very important to bring to the attention of Council as discussed in the extended management meeting and communicated with the budget steering committee meeting.

**Table 3: Transfers and Grant Receipts** 

| GRANT NAME                                                                                        | SPHERE     | 2023-2024    | 2024-2025    | 2025-2026    |
|---------------------------------------------------------------------------------------------------|------------|--------------|--------------|--------------|
|                                                                                                   |            | R'000        | R'000        | R'000        |
| Equitable Share