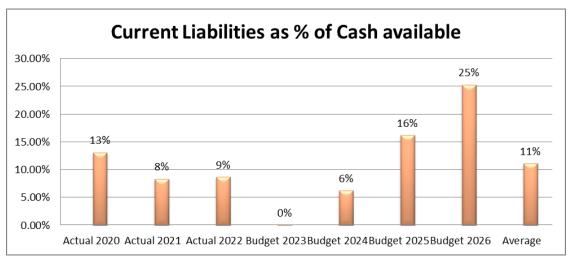

the municipality should have the equivalent cash and cash equivalents on hand to meet at least the current liabilities, which should translate into a liquidity ratio of 1. Anything below 1 indicates a shortage in cash to meet creditor obligations.

#### 2.2.2.3.1 Short Term Debt as % of Cash

This indicator provides a measure of the municipality's ability to settle short term liabilities when they become due and payable. The municipality did not have cash backed unspent grant in the last three years, which resulted in a ratio being incomparable to other years. The current ratio is at 0%, which indicates potential cash flow challenges. However the municipality is constantly working on improving the cash flow which will result in an increase over the MTREF as indicated in the graph below.



Figure 5: Current liabilities as % of cash

#### 2.2.2.4 Revenue Management

As part of the financial sustainability strategy, an aggressive revenue management framework has been implemented to increase cash inflow, not only from current billings but also from debtors that are in arrears in excess of 90 days. The intention of the strategy is to streamline the revenue value chain by ensuring accurate billing, customer service, credit control and debt collection. Payment levels and credit control is considered to be favorable.

# 2.2.2.4.1 Payment Level

The municipality experienced debt collection challenges during 2020, 2021 and 2022 marginally improving but still below the national treasury norm. The main challenge was due Covid-19 pandemic and inefficiencies at credit control and debt