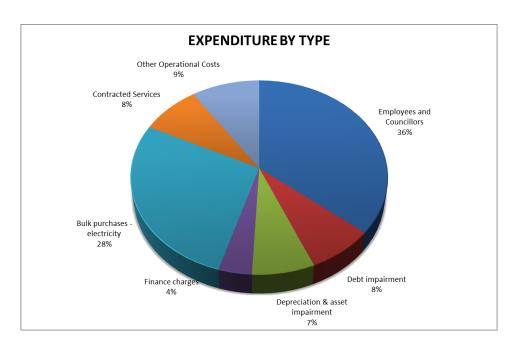

| -                         | -                         |  |
| Other Losses                        | -                  | -                  | 865                | 2 000              | 910                | 910                   | 910                  | 910                                                    | 910                       | 910                       |  |
| Total Expenditure                   | 324 036            | 326 605            | 384 866            | 395 428            | 404 252            | 404 252               | 404 252              | 410 749                                                | 451 137                   | 482 952                   |  |

The following graph gives a breakdown of main expenditure categories for the 2023/2024 financial year:



Figure 2: Expenditure by Type

#### 1.6.8 Transfers and Grants

Transfer and grants consist out of cash and non-cash transfers to other, organizations and or individuals. The provision for the 2023/24 MTREF is at R30 thousand and increases to R31 thousand and R33 thousand in the outer years. This type of expenditure will be utilized within a policy framework where organizations and or individuals apply through a grant in aid policy for assistance by the Municipality.

#### **1.6.9** Repairs and maintenance

In order to ensure the health of the assets of the municipality and to prolong the useful lives, it is necessary to ensure that repairs and maintenance is adequately budgeted. Budget circular 66 cautions municipalities not to but to ensure that sufficient budgetary allocation is made