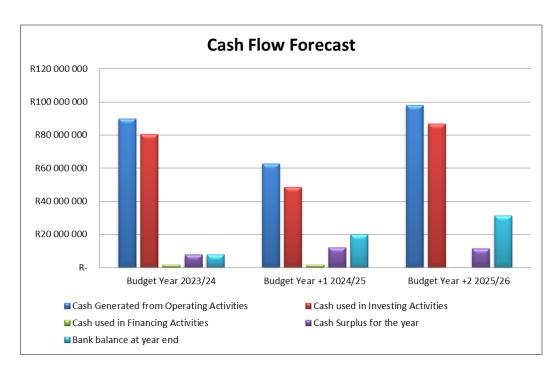

| 2 065              | 3 461              | (11 764)           | (11 764)              | (11 764)             | 7 731                  | 12 213                    | 11 346                    |
| Cash/cash equivalents at the year begin:                     | 7 187              | 16 685             | 9 750              | 285                | 11 815             | 11 815                | 11 815               | 51                     | 7 782                     | 19 994                    |
| Cash/cash equivalents at the year end:                       | 16 685             | 9 750              | 11 815             | 3 746              | 51                 | 51                    | 51                   | 7 782                  | 19 994                    | 31 340                    |



Figure 12: Cash flow forecast

# 2.5.3 Cash Backed Reserves/Accumulated Surplus Reconciliation

This following table meets the requirements of MFMA Circular 42 which deals with the funding of a municipal budget in accordance with sections 18 and 19 of the MFMA. The table seeks to answer three key questions regarding the use and availability of cash:

- 1. What are the predicted cash and investments that are available at the end of the budget year?
- 2. How are those funds used?
- 3. What is the net funds available or funding shortfall?

A surplus would indicate the cash-backed accumulated surplus that was/is available. A shortfall (applications > cash and investments) is indicative of non-compliance with section 18 of the MFMA requirement that the municipality's budget must be 'funded'.