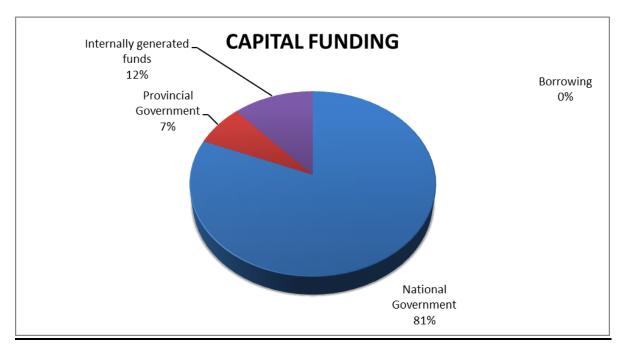

| 314                | 8 600              | -               | _                  | ı                 | _                                                      | -                         | -                         |  |
| Internally generated funds | 4 144              | 2 214           | 7 301              | 3 530              | 12 760          | 12 760             | 12 760            | 9 415                                                  | -                         | -                         |  |
| Total Capital Funding      | 34 584             | 44 451          | 53 247             | 70 530             | 83 517          | 83 517             | 83 517            | 80 495                                                 | 48 620                    | 86 659                    |  |



Figure 3: Capital budget per funding source

#### **1.8** Annual Budget Tables

The following pages present the ten main budget tables as required in terms of section 8 of the Municipal Budget and Reporting Regulations. These tables set out the municipality's 2022/23 budget and MTREF to be approved by the Council.

Table 10: MBRR A1 - Budget Summary

| WC012 Cederberg - Table A1 Budget Sumn                        | nary               |                    |                    |                    |                    |                       |                      | 1                      |                             |                           |
|---------------------------------------------------------------|--------------------|--------------------|--------------------|----------------