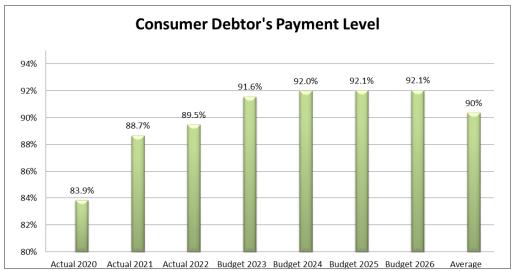

t control, debt collection and customer care policy has been amended to bring about improvements which will result in an increased collection rate for 2023/24 financial year.

The municipality aims to achieve a collection rate of 92% and has accordingly budgeted as such for 2023/24. This will be achieved by implementing more stringent credit control measures. Secondly, a debtor's data cleansing exercise is being undertaken in the current financial year, which will attribute to revenue enhancement and ultimately revenue collection.

The municipality adjusted its collection rate for the 2023/24 MTREF to be within a reasonable target and actual collection rate of 2022/2023, and set in the region of 92% taking into account the easing of the regulations on Covid-19 and post pandemic recovery.



Figure 6: Consumer Debtor's Payment level

#### 2.2.2.5 Creditors Management

The Municipality will find it difficult to manage to ensure that creditors are settled within the legislated 30 days of invoice or statement. This has had an unfavorable impact on suppliers' perceptions of risk of doing business with the Municipality, which is expected to benefit the Municipality in the form of more competitive pricing of tenders, as suppliers compete for the Municipality's business.

#### 2.2.2.6 Other Indicators

Employee costs are one of the main cost drivers in any municipality. Any increase in this balance should be carefully considered.

Repairs and maintenance as percentage of operating revenue is showing an increasing trend over the MTREF. This is mainly due to the allocation of Employe