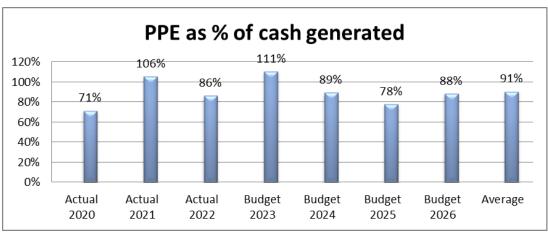

f 2:1. However, with the approval of the 2023/24 MTREF the municipality aims to at least meet a ratio of 0.6:1 by 2026. Because the ratio of 0.6:1 is still below the benchmark, the municipality will struggle to settle its current liabilities when they become due.



Figure 7: Asset test ratio

## 2.2.2.6.2 Purchase of PPE as % of Cash Generated

This indicator measures the ability of the municipality to finance the capital program from cash generated in the same financial period. Any indicator above 100% is indicative of a shortfall in cash which increases the need to utilise accumulated cash resources from prior years.

The graph below further states that the municipality have very little ability to incur capital expenditure by utilising accumulated cash resources for the 2023/24 MTREF.



Figure 8: PPE as % of cash generated

# 2.2.2.6.3 Debtor Turnover Days

The indicator provides an indication of how many days it takes to convert billed revenue into cash. Thus, it is a good indicator of how credit control and debt collection measures are being implemented at the municipality.

For 2020, outstanding debt was averaging at over two months resulting in relatively low debtor days. The current debtor's turnover days for 2023 are 48 and based on budgeted figures it is projected to be 39 days by end of 2026.

As it is projected that the debtor's days will be 48 days in the 2022/23 financial year, the municipality has to maintain high standards to collect debt from each consumer group. Credit control procedures have to be implemented more stringent than currently is, in order fo