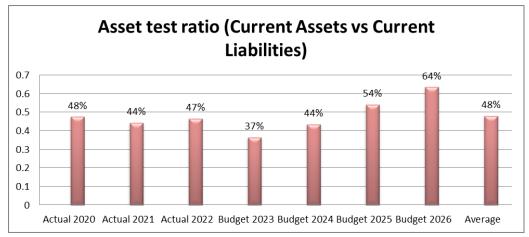

f Employee Related Costs to Repairs and Maintenance when the Employee Related cost is related to a repairs and maintenance project.

#### 2.2.2.6.1 Asset Test Ratio

The asset test ratio provides with an indication of the municipality's ability to settle liabilities as and when they become due.

The ratio is calculated as the Current Assets (incl. inventory) compared to Current Liabilities. The benchmark for the said ratio is 2:1.

The table below indicates that over the period, the municipality was significantly below the norm of 2:1. However, with the approval of the 2023/24 MTREF the municipality aims to at least meet a ratio of 0.6:1 by 2026. Because the ratio of 0.6:1 is still below the benchmark, the municipality will struggle to settle its current liabilities when they become due.



Figure 7: Asset test ratio

## 2.2.2.6.2 Purchase of PPE as % of Cash Generated

This indicator measures the ability of the municipality to finance the capital program from cash generated in the same financial period. Any indicator above 100% is indicative of a shortfall in cash which increases the need to utilise accumulated cash resources from prior years.

The graph below further states that the municipality have very little ability to incur capital expenditure by utilising accumulated cash resources for the 2023/24 MTREF.



Figure 8: PPE as % of cash generated

# 2.2.2.6.3 Debtor Turnover Days

The indicator provides an indication of how many days it takes to convert billed revenue into cash. Thus, it is a good indicator of how credit control and debt collection measures are being i