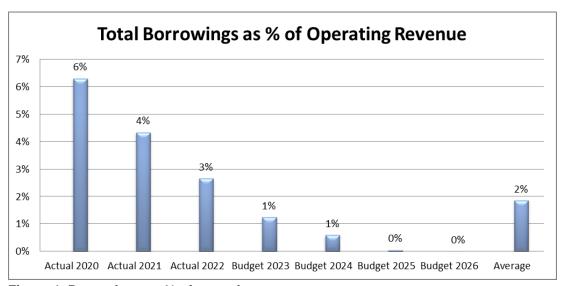

1 Long Term Debt as % of Revenue

External borrowing is an important part of the funding model of the municipality. Not only does it instantly provide the municipality with relatively inexpensive capital to fast-track service delivery and infrastructure backlogs, but it also ensures that the user of the infrastructure pay for the use over the lifetime of the asset. The current capital program provides for a significant portion of the program to be financed through external financing.

The norm for long term debt as percentage of revenue is 45%. The municipality's is maintaining funding levels of below 6% which is indicative that there is capacity to take on additional long-term debt. When considering additional long term debt, the ability to repay the long term debt has to be considered.



Figure 4: Borrowings as % of operating revenue

## 2.2.2.2 Safety of Capital

The gearing ratio is a measure of the total long term borrowings over funds and reserves.

## **2.2.2.3** Liquidity

Current ratio is a measure of the current assets divided by the current liabilities and as a benchmark the Municipality has set a limit of 2, hence at no point in time should this ratio be less than 2.

This indicator provides a measure of the municipality's ability to settle short term liabilities when they become due and payable. Ideally the municipality should have the equivalent cash and cash equivalents on hand to meet at least the current liabilities, which should translate into a liquidity ratio of 1. Anything below 1 indicates a shortage in cash to meet creditor obligations.

#### 2.2.2.3