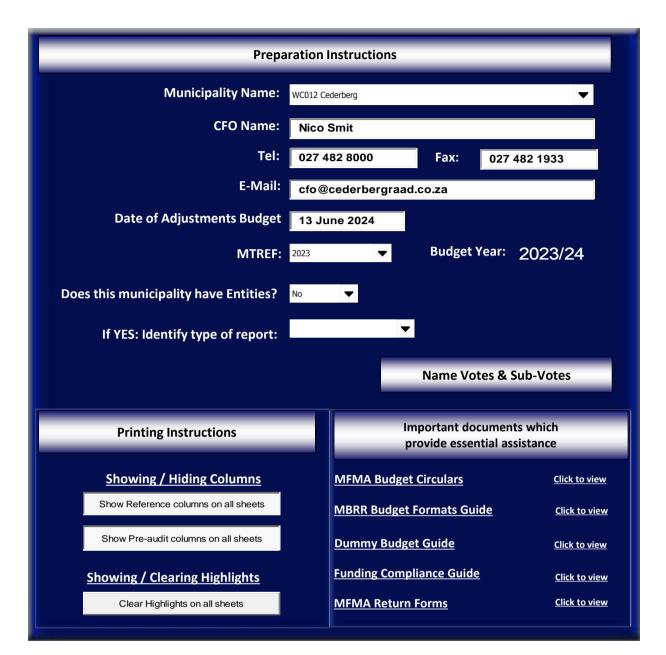

| E<br>n<br>t<br>i<br>t<br>s | Municipal annual budgets<br>and MTREF<br>&<br>supporting tables<br>mscoa version 6.7 |  |                                                                                                                                                                                      |  |  |  |  |  |  |  |  |  |  |
|----------------------------|--------------------------------------------------------------------------------------|--|--------------------------------------------------------------------------------------------------------------------------------------------------------------------------------------|--|--|--|--|--|--|--|--|--|--|
|                            | Click for Instructions!<br>Accountability                                            |  | Department:<br>National Treasury<br>REPUBLIC OF SOUTH AFRICA                                                                                                                         |  |  |  |  |  |  |  |  |  |  |
| =                          | Transparency                                                                         |  | Contact details:<br>Technical enquiries to the MFMA Helpline at:<br>Igdataqueries@treasury.gov.za<br>Data submission enquiries:<br>Electronic documents: Igdocuments@treasury.gov.za |  |  |  |  |  |  |  |  |  |  |
|                            | Information &<br>service delivery                                                    |  | Queries on formats: Igdataqueries@treasury.gov.za                                                                                                                                    |  |  |  |  |  |  |  |  |  |  |