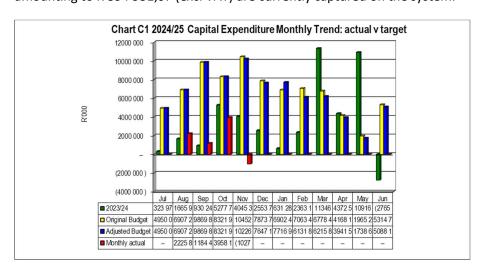

#### 1.3.2.3 Capital Expenditure

The breakdown for capital expenditure is as follows:

|                            | Original Budget (R'000) | Actual (R'000) | % Expenditure |
|----------------------------|-------------------------|----------------|---------------|
| Grants                     | 58 921 700              | 5 774 355      | 9,80%         |
| Internally Generated Funds | 19 833 676              | 566 682        | 2,86%         |
| Total                      | 78 755 376              | 6 341 036      | 8,05%         |

Figure 1: Capital Sources of funding & Expenditure

The capital expenditure is 84% below year-to-date budget and 8.05% overall has been spent on the capital budget.

Grants: The major projects funded by grants are MIG, INEP, WSIG, Water Resilience, ISUPG and RBIG.