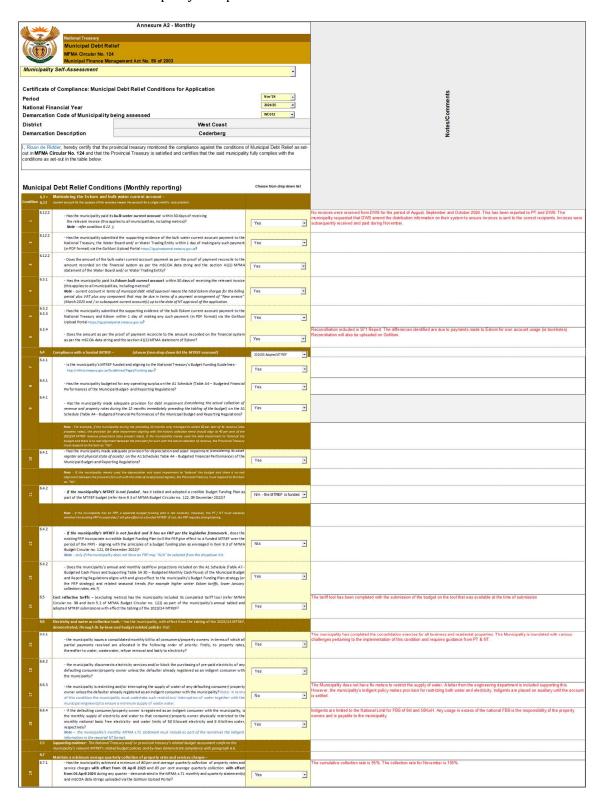

#### It is recommended that:

- 1. The Council takes note of the Monthly Budget Statement and supporting documentation for the month November 2024.
- 2. The non-compliance emanating from the municipality's debt relief self-assessment as well as the Provincial Treasury's independent assessment set-out in the debt relief compliance section;
- 3. The following remedial actions necessary and / or undertaken to improve the municipality's monthly compliance in terms of the Debt Relief Conditions:
  - a. The procurement of smart and flo-meters should rectify the current non-compliance once procurement process commences.
  - b. The Municipality has followed up with regards to the differences in property rates and the tool should be updated to address variances identified. An action plan is included.
- 4. Council takes note of the balance of the bulk electricity and bulk water account and the municipality's reconciliation of these accounts as set-out in debt relief section.

#### 1.3.3 Compliance in terms of Municipal Debt Relief