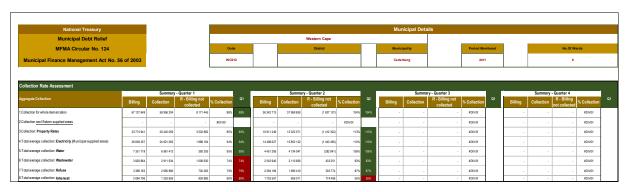

#### 1.3.2.5 Collection Rate

|                                                                         | 5. November - Reporting for October in November |                           |                              |              |  |  |  |  |
|-------------------------------------------------------------------------|-------------------------------------------------|---------------------------|------------------------------|--------------|--|--|--|--|
| Total Aggregate Collection                                              | Billing For October                             | Collection in<br>November | R - Billing not<br>collected | % Collection |  |  |  |  |
| 1.Collection for whole demarcation                                      | 17 656 287                                      | 18 625 418                | 841 025                      | 105%         |  |  |  |  |
| 2.Collection excl Eskom supplied areas                                  | -                                               | -                         | -                            | #DIV/0!      |  |  |  |  |
| 3.Collection: Property Rates                                            | 5 456 287                                       | 6 398 937                 | 0                            | 117%         |  |  |  |  |
| Total average collection: <b>Electricity</b> (Municipal supplied areas) | 6 567 881                                       | 7 164 056                 | 0                            | 109%         |  |  |  |  |
| 5.Total average collection: Water                                       | 2 293 086                                       | 2 564 418                 | 0                            | 112%         |  |  |  |  |
| 6.Total average collection: Wastewater                                  | 1 318 080                                       | 1 056 120                 | 261 961                      | 80%          |  |  |  |  |
| 7.Total average collection: Refuse                                      | 1 162 816                                       | 1 016 953                 | 145 862                      | 87%          |  |  |  |  |
| 8. 7.Total average collection: Interest                                 | 858 136                                         | 424 934                   | 433 202                      | 50%          |  |  |  |  |

Figure 2: Collection Rate

The collection rate is 105% for November 2024. The cumulative collection rate is 95% as can be seen on the next page monthly financial ratios. Consumers were billed annually for property rates in July 2024, which was due in September 2024. However, some of the consumers are still paying their annual rates. The Municipality continues to implement strict credit control measures on consumers.