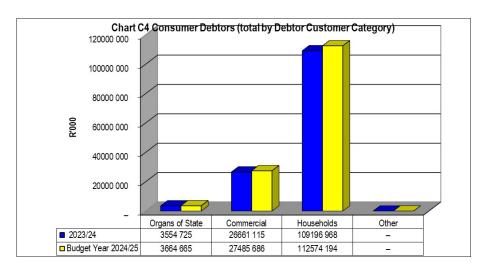

| -                                                     | -                                                 |

The outstanding debtors' amount to R 143.725 million for November 2024. This represents a decrease from October 2024. A total of R106.636 million is over 120 days. R 112.574 million (78.33%) of the outstanding amounts are owed by Households. This is the category with highest outstanding amount. Though most of Cederberg's population falls within the low category income group, stringent credit control measures are still applied. Electricity is cut once per month and arrear accounts are also put on auxiliary. Annual Property Rates were levied during July 2024 and was payable by end of September. This was evident in the collection rate.



Figure 15: Chart C3 Aged Debtors Analysis



Figure 16: Chart C4 Consumer Debtors by Debtor Customer Category

### 2.2 Creditors' Analysis

**Table 13: SC4 Aged Creditors** 

| WC012 Cederberg - Supporting Ta         | able SC    | 4 Monthly E | Budget State | ement - age | d creditors | - M05 Nove     | mber     |            |        |        |                   |
|-----------------------------------------|------------|-------------|--------------|-------------|-------------|----------------|----------|------------|--------|--------|-------------------|
| Description                             | МТ         |             |              |             | Bu          | dget Year 2024 | /25      |            |        |        | Prior year totals |
| i ·                                     | NT<br>Code | 0 -         | 31 -         | 61