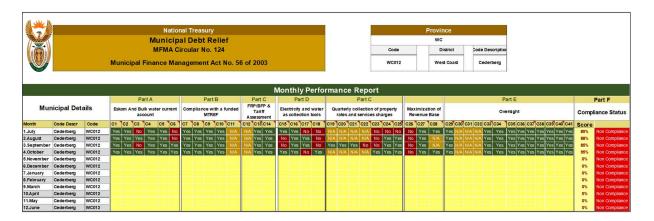

O / MM must be attached as an Annexary to this Certificate Compliance. |
|                                                       |                                                                                                                                                                   |
|                                                       |                                                                                                                                                                   |

Figure 4: Municipal Compliance Certificate Municipal Debt Relief

#### 1.3.3.2 Municipal Debt Relief Performance across period of participation



Figure 5: Municipal Self-Assessment Compliance Assessment

1.3.3.3 Western Cape Provincial Treasury Debt Relief Compliance Assessment



**Figure 6: Provincial Treasury Compliance Assessment** 

The figure above reflects the Provincial Treasury's compliance score for the previous month. In accordance with PT's assessment, the Municipality scored compliance of 95% for October 2024.

#### 1.3.3.4 Collection Rate Information



Figure 7: Monthly Collection Performance per service



Figure 8: Collection Rate per Quarter



**Figure 9: Monthly Collection** 

The figures above depict the monthly and quarterly collection rate from the template as prescribed. Though all information has been filled out, it does not pull through for electricity. The municipality engage PT on this matter and is awaiting feedback.

#### 1.3.3.5 Indigent Information



Figure 10: Indigents information per month

#### 1.3.3.6 Property Rates Reconcilia