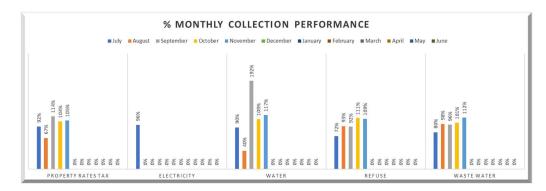

#### 1.3.2.5 Collection Rate

|                                                                         | 5. November - Reporting for October in November |                           |                              |              |  |  |  |  |
|-------------------------------------------------------------------------|-------------------------------------------------|---------------------------|------------------------------|--------------|--|--|--|--|
| Total Aggregate Collection                                              | Billing For October                             | Collection in<br>November | R - Billing not<br>collected | % Collection |  |  |  |  |
| 1.Collection for whole demarcation                                      | 17 656 287                                      | 18 625 418                | 841 025                      | 105%         |  |  |  |  |
| 2.Collection excl Eskom supplied areas                                  | -                                               | -                         | -                            | #DIV/0!      |  |  |  |  |
| 3.Collection: Property Rates                                            | 5 456 287                                       | 6 398 937                 | 0                            | 117%         |  |  |  |  |
| Total average collection: <b>Electricity</b> (Municipal supplied areas) | 6 567 881                                       | 7 164 056                 | 0                            | 109%         |  |  |  |  |
| 5.Total average collection: Water                                       | 2 293 086                                       | 2 564 418                 | 0                            | 112%         |  |  |  |  |
| 6.Total average collection: Wastewater                                  | 1 318 080                                       | 1 056 120                 | 261 961                      | 80%          |  |  |  |  |
| 7.Total average collection: Refuse                                      | 1 162 816                                       | 1 016 953                 | 145 862                      | 87%          |  |  |  |  |
| 8. 7.Total average collection: Interest                                 | 858 136                                         | 424 934                   | 433 202                      | 50%          |  |  |  |  |

Figure 2: Collection Rate

The collection rate is 105% for November 2024. The cumulative collection rate is 95% as can be seen on the next page monthly financial ratios. Consumers were billed annually for property rates in July 2024, which was due in September 2024. However, some of the consumers are still paying their annual rates. The Municipality continues to implement strict credit control measures on consumers.