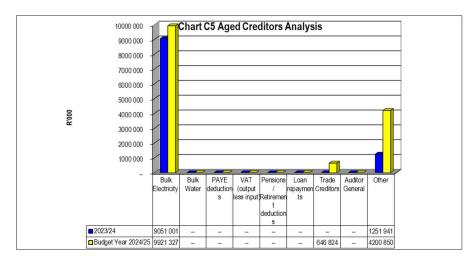

|
| Total By Customer Type                  | 1000       | 11 563      | 407          | -           | 1 341       | -              | 1 020    | _          | 439    | 14 769 | 10 303            |

The Municipality's outstanding creditors at the end of November 2024 amount to R 14.769 million. This is mainly due to the current Eskom account. The outstanding amounts due to Eskom have been accounted for under long-term liabilities. The municipality participates in the Municipal Debt Relief per Circular 124 and is monitored monthly. The outstanding invoices under "other" (151-180 days and over 1 year) are in dispute and will be paid on settlement of dispute. The invoice under 91-120 days is due on 01 January 2025. Payment of the invoice will be made in December 2024 before the due date.



Figure 17: Chart C5 Aged Creditors Analysis

### 2.3 Investment Portfolio Analysis

**Table 14: SC5 Investment Portfolio** 

| WC012 Cederberg - Supporting Table SC5 N                       | lonth | ly Budget S             | tatement - ir      | nvestment p                       | ortfolio - N                          | 105 Novemb                 | er                         |                         |                           |                    |                         |                                          |                      |                    |
|----------------------------------------------------------------|-------|-------------------------|--------------------|-----------------------------------|---------------------------------------|----------------------------|---