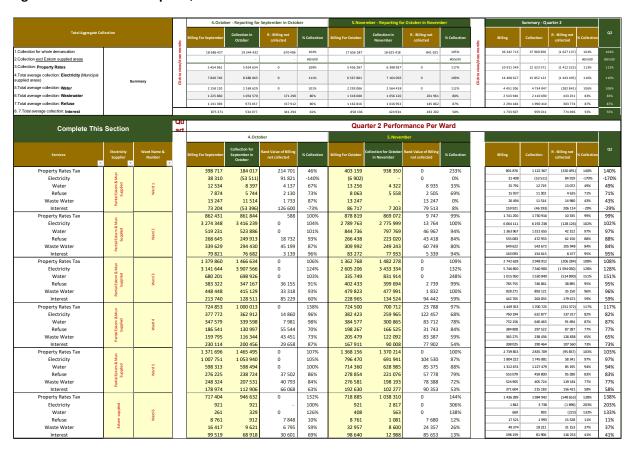

<u>INEP</u>: The overall project status is at 48%. Construction of the Overhead line is at 99% and the construction of the 66/11kV substation is at 26%. Materials have been delivered. Substation platform designs had to be reviewed and changes was made to platform design. Award made on 08 November 2024. Project has been moved to operating expenditure due to accounting treatment.