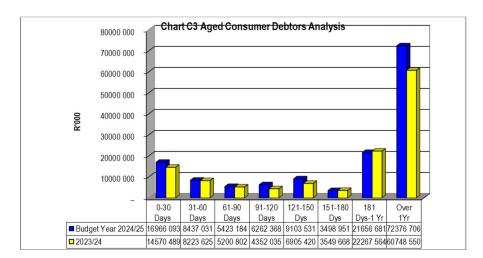

| 72 377   | 143 725 | 112 898               | -                                                     | -                                                 |

The outstanding debtors' amount to R 143.725 million for November 2024. This represents a decrease from October 2024. A total of R106.636 million is over 120 days. R 112.574 million (78.33%) of the outstanding amounts are owed by Households. This is the category with highest outstanding amount. Though most of Cederberg's population falls within the low category income group, stringent credit control measures are still applied. Electricity is cut once per month and arrear accounts are also put on auxiliary. Annual Property Rates were levied during July 2024 and was payable by end of September. This was evident in the collection rate.



Figure 15: Chart C3 Aged Debtors Analysis



Figure 16: Chart C4 Consumer Debtors by Debtor Customer Category

### 2.2 Creditors' Analysis

**Table 13: SC4 Aged Creditors** 

| WC012 Cederberg - Supporting Ta         | able SC    | 4 Monthly E | Budget State | ement - age | d creditors | - M05 Nove     | mber     |            |        |        |                   |
|-----------------------------------------|------------|-------------|--------------|-------------|-------------|----------------|----------|------------|--------|--------|-------------------|
| Description                             | МТ         |             |              |             | Bu          | dget Year 2024 | /25      |            |        |        | Prior year totals |
| i ·                                     |