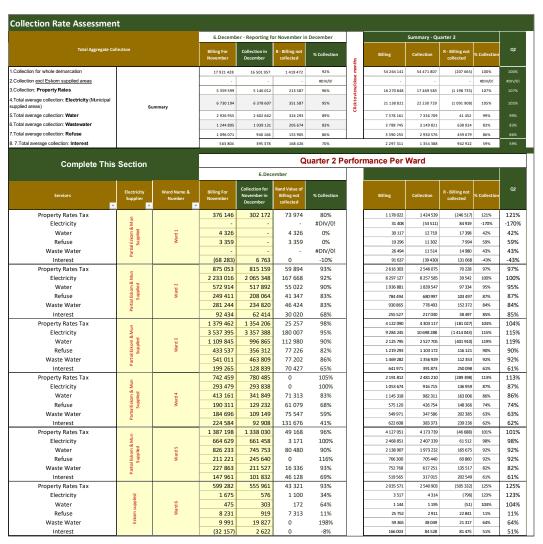

#### 1.3.2.5 Collection Rate

|                                                                         |         | 6.Decemb                | er - Reporting fo         | or November i                | n December   |            |            | Summary - Qu | arter 2                      |              |         |
|-------------------------------------------------------------------------|---------|-------------------------|---------------------------|------------------------------|--------------|------------|------------|--------------|------------------------------|--------------|---------|
| Total Aggregate Col                                                     | lection | Billing For<br>November | Collection in<br>December | R - Billing not<br>collected | % Collection | ıths       | Billing    | Collection   | R - Billing not<br>collected | % Collection | Q2      |
| 1.Collection for whole demarcation                                      |         | 17 921 428              | 16 501 957                | 1 419 472                    | 92%          | JOH S      | 54 264 141 | 54 471 807   | (207 665)                    | 100%         | 100%    |
| 2.Collection excl Eskom supplied areas                                  |         | -                       | -                         | -                            | #DIV/0!      | dose       | -          | -            | -                            | #DIV/0!      | #DIV/0! |
| 3.Collection: Property Rates                                            |         | 5 359 599               | 5 146 012                 | 213 587                      | 96%          | view/      | 16 270 848 | 17 469 583   | (1 198 735)                  | 107%         | 107%    |
| Total average collection: <b>Electricity</b> (Municipal supplied areas) | Summary | 6 730 194               | 6 378 607                 | 351 587                      | 95%          | Click to v | 21 138 821 | 22 230 729   | (1 091 908)                  | 105%         | 105%    |
| 5.Total average collection: Water                                       |         | 2 926 955               | 2 602 662                 | 324 293                      | 89%          | "          | 7 378 161  | 7 336 709    | 41 452                       | 99%          | 99%     |
| 6.Total average collection: Wastewater                                  |         | 1 244 805               | 1 039 131                 | 205 674                      | 83%          | 1          | 3 788 745  | 3 149 821    | 638 924                      | 83%          | 83%     |
| 7.Total average collection: Refuse                                      |         | 1 096 071               | 940 166                   | 155 905                      | 86%          |            | 3 390 255  | 2 930 576    | 459 679                      | 86%          | 86%     |
| 8. 7.Total average collection: Interest                                 |         | 563 804                 | 395 378                   | 168 426                      | 70%          |            | 2 297 311  | 1 354 388    | 942 922                      | 59%          | 59%     |

Figure 2: Collection Rate

The collection rate is 92% for December 2024. The cumulative collection rate is 94.5% as can be seen on the next page monthly financial ratios. The quarterly average collection is 100% at the end of Quarter 1. The Municipality continues to implement strict credit control measures on consumers.