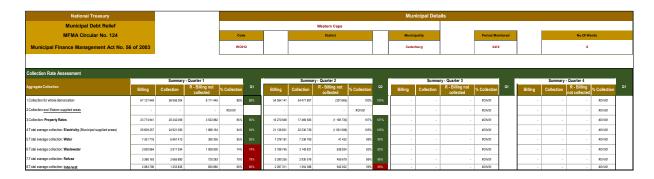

#### 1.3.2.5 Collection Rate

|                                                                         |         | 6.Decemb                | er - Reporting fo         | or November i                | n December   |            |            | Summary - Qu | arter 2                      |              |         |
|-------------------------------------------------------------------------|---------|-------------------------|---------------------------|------------------------------|--------------|------------|------------|--------------|------------------------------|--------------|---------|
| Total Aggregate Col                                                     | lection | Billing For<br>November | Collection in<br>December | R - Billing not<br>collected | % Collection | ıths       | Billing    | Collection   | R - Billing not<br>collected | % Collection | Q2      |
| 1.Collection for whole demarcation                                      |         | 17 921 428              | 16 501 957                | 1 419 472                    | 92%          | JOH S      | 54 264 141 | 54 471 807   | (207 665)                    | 100%         | 100%    |
| 2.Collection excl Eskom supplied areas                                  |         | -                       | -                         | -                            | #DIV/0!      | dose       | -          | -            | -                            | #DIV/0!      | #DIV/0! |
| 3.Collection: Property Rates                                            |         | 5 359 599               | 5 146 012                 | 213 587                      | 96%          | view/      | 16 270 848 | 17 469 583   | (1 198 735)                  | 107%         | 107%    |
| Total average collection: <b>Electricity</b> (Municipal supplied areas) | Summary | 6 730 194               | 6 378 607                 | 351 587                      | 95%          | Click to v | 21 138 821 | 22 230 729   | (1 091 908)                  | 105%         | 105%    |
| 5.Total average collection: Water                                       |         | 2 926 955               | 2 602 662                 | 324 293                      | 89%          | "          | 7 378 161  | 7 336 709    | 41 452                       | 99%          | 99%     |
| 6.Total average collection: Wastewater                                  |         | 1 244 805               | 1 039 131                 | 205 674                      | 83%          | 1          | 3 788 745  | 3 149 821    | 638 924                      | 83%          | 83%     |
| 7.Total average collection: Refuse                                      |         | 1 096 071               | 940 166                   | 155 905                      | 86%          |            | 3 390 255  | 2 930 576    | 459 679                      | 86%          | 86%     |
| 8. 7.Total average collection: Interest                                 |         | 563 804                 | 395 378                   | 168 426                      | 70%          |            | 2 297 311  | 1 354 388    | 942 922                      | 59%          | 59%     |

Figure 2: Collection Rate

The collection rate is 92% for December 2024. The cumulative collection rate is 94.5% as can be seen on the next page monthly financial ratios. The quarterly average collection is 100% at the end of Quarter 1. The Municipality continues to implement strict credit control measures on consumers.