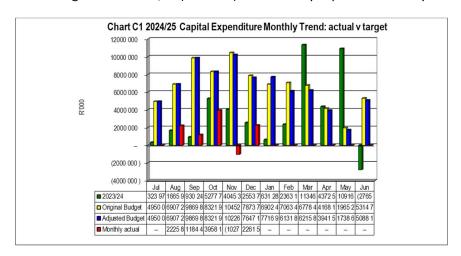

# **LIST OF FIGURES**

| Figure 1: Capital Sources of funding & Expenditure                       | 15 |
|--------------------------------------------------------------------------|----|
| Figure 2: Collection Rate                                                | 16 |
| Figure 3: Monthly Ratios                                                 | 17 |
| Figure 4: Municipal Compliance Certificate Municipal Debt Relief         | 19 |
| Figure 5: Municipal Self-Assessment Compliance Assessment                | 20 |
| Figure 6: Provincial Treasury Compliance Assessment                      | 20 |
| Figure 7: Monthly Collection Performance per service                     | 20 |
| Figure 8: Collection Rate per Quarter                                    | 21 |
| Figure 9: Monthly Collection                                             | 21 |
| Figure 10: Indigents information per month                               | 23 |
| Figure 11: Property Rates Reconciliation                                 | 23 |
| Figure 12: Property Rates Variances Action Plan                          | 24 |
| Figure 13: Bulk Electricity - Summary of Invoices & Payments             | 25 |
| Figure 15: Chart C3 Aged Debtors Analysis                                | 38 |
| Figure 16: Chart C4 Consumer Debtors by Debtor Customer Category         |    |
| Figure 17: Chart C5 Aged Creditors Analysis                              | 40 |
| Figure 18: Long Term Liabilities                                         | 41 |
| Figure 19: Chart C1 Capital Expenditure Monthly Trend (Actual vs Target) | 45 |
| Figure 20: Bank Reconciliation                                           | 56 |
|                                                                          |    |

Figure 1: Capital Sources of funding & Expenditure

The capital expenditure is 82% below year-to-date budget and 10.92% overall has been spent on the capital budget.

Grants: The major projects funded by grants are MIG, INEP, WSIG, Water Resilience, ISUPG and RBIG.