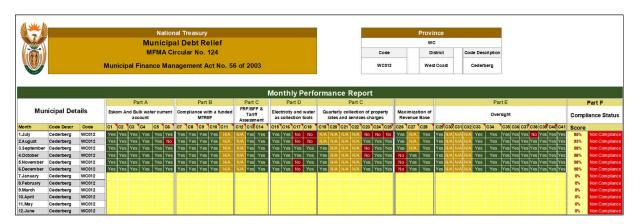

-------------------------------------------------|
| Signature of HOD/ NT/ MM: | Rufulla                                                                                                                                                                   |
| Date:                     | 1510112024                                                                                                                                                                |
|                           | a Head of the Provincial Treasing (POD) / Maridgal Manager, the witter procuration of the HOD / MM must be attached as an Aumesiana<br>to this Certificate of Compliance. |

Figure 4: Municipal Compliance Certificate Municipal Debt Relief

# 1.3.3.2 Municipal Debt Relief Performance across period of participation



Figure 5: Municipal Self-Assessment Compliance Assessment

1.3.3.3 Western Cape Provincial Treasury Debt Relief Compliance Assessment



**Figure 6: Provincial Treasury Compliance Assessment** 

The figure above reflects the Provincial Treasury's compliance score for the previous month. In accordance with PT's assessment, the Municipality scored compliance of 95% for November 2024.

#### 1.3.3.4 Collection Rate Information



Figure 7: Monthly Collection Performance per service



Figure 8: Collection Rate per Quarter



**Figure 9: Monthly Collection** 

The figures above depict the monthly and quarterly collection rate from the template as prescribed. Though all information has been filled out, it does not pull through for electricity. The municipality engage PT on this matter and is a