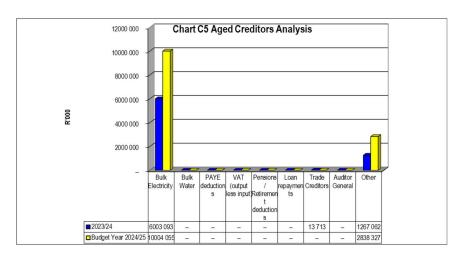

# **TABLE OF CONTENTS**

|   | GLOSSA  | RY       |                                                                      | 5  |
|---|---------|----------|----------------------------------------------------------------------|----|
|   | LEGISLA | TIVE FRA | MEWORK:                                                              | 7  |
| 1 |         | PART :   | 1: IN-YEAR REPORT                                                    | 10 |
|   | 1.1     | Mayor    | 'S REPORT                                                            | 10 |
|   |         | 1.1.1    | Implementation of budget in terms of SDBIP                           | 10 |
|   |         | 1.1.2    | Financial problems or risks facing the Municipality                  | 10 |
|   |         | 1.1.3    | Other information                                                    | 10 |
|   | 1.2     | Counc    | IL RESOLUTIONS                                                       | 11 |
|   | 1.3     | EXECUT   | TIVE SUMMARY                                                         | 12 |
|   |         | 1.3.1    | Introduction                                                         | 12 |
|   |         | 1.3.2    | Consolidated Performance                                             | 12 |
|   |         | 1.3.3    | Compliance in terms of Municipal Debt Relief                         | 18 |
|   |         | 1.3.4    | Material variances from SDBIP                                        | 27 |
|   |         | 1.3.5    | Remedial or Corrective Steps                                         | 27 |
|   | 1.4     | IN-YEAR  | R BUDGET STATEMENT TABLES                                            | 28 |
| 2 |         | PART 2   | 2: SUPPORTING DOCUMENTATION                                          | 38 |
|   | 2.1     | DEBTOR   | rs' Analysis                                                         | 38 |
|   | 2.2     | CREDITO  | ors' Analysis                                                        | 39 |
|   | 2.3     | INVEST   | MENT PORTFOLIO ANALYSIS                                              | 40 |
|   | 2.4     | LONG T   | ERM LIABILITIES                                                      | 41 |
|   | 2.5     | ALLOCA   | ATION AND GRANT RECEIPTS AND EXPENDITURE                             | 42 |
|   | 2.6     | Counc    | ILOR AND BOARD MEMBER ALLOWANCES AND EMPLOYEE BENEFITS               | 44 |
|   | 2.7     | Сарітаі  | L PROGRAM PERFORMANCE                                                | 45 |
|   | 2.8     | MATER    | IAL VARIANCES TO THE SERVICE DELIVERY AND BUDGET IMPLEMENTATION PLAN | 55 |
|   | 2.9     | OTHER    | SUPPORTING DOCUMENTS                                                 | 56 |
|   | 2.10    | Munic    | IPAL MANAGER'S QUALITY CERTIFICATION                                 | 57 |
|   |         |          |                                                                      |    |

# **LIST OF FIGURES**

| Figure 1: Capital Sources of funding & Expenditure                       | 15 |
|--------------------------------------------------------------------------|----|
| Figure 2: Collection Rate                                                | 16 |
| Figure 3: Monthly Ratios                                                 | 17 |
| Figure 4: Municipal Compliance Certificate Municipal Debt Relief         | 19 |
| Figure 5: Municipal Self-Assessment Compliance Assessment                | 20 |
| Figure 6: Provincial Treasury Compliance Assessment                      | 20 |
| Figure 7: Monthly Collection Performance per service                     | 20 |
| Figure 8: Collection Rate per Quarter                                    | 21 |
| Figure 9: Monthly Collection                                             | 21 |
| Figure 10: Indigents information per month                               | 23 |
| Figure 11: Property Rates Reconciliation                                 | 23 |
| Figure 12: Property Rates Variances Action Plan                          | 24 |
| Figure 13: Bulk Electricity - Summary of Invoices & Payments             | 25 |
| Figure 15: Chart C3 Aged Debtors Analysis                                | 38 |
| Figure 16: Chart C4 Consumer Debtors by Debtor Customer Category         |    |
| Figure 17: Chart C5 Aged Creditors Analysis                              | 40 |
| Figure 18: Long Term Liabilities                                         | 41 |
| Figure 19: Chart C1 Capital Expenditure Monthly Trend (Actual vs Target) | 45 |
| Figure 20: Bank Reconciliation                                           | 56 |
|                                                                          |    |