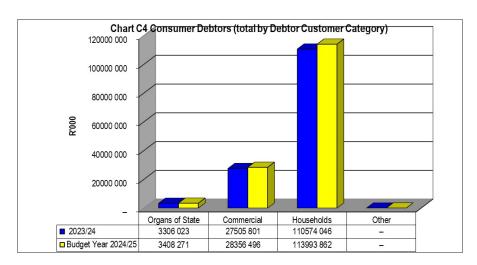

| 2600       | 17 326    | 8 3 6 8    | 5 966      | 4 473       | 5 778       | 8 551       | 21 736       | 73 560   | 145 759 | 114 098               | -                                                     | -                                                 |

The outstanding debtors' amount to R 145.759 million for December 2024. A total of R109.625 million is over 120 days. R 113.994 million (78.21%) of the outstanding amounts are owed by Households. This is the category with highest outstanding amount. Though most of Cederberg's population falls within the low category income group, stringent credit control measures are still applied. Electricity is cut once per month and arrear accounts are also put on auxiliary.



Figure 14: Chart C3 Aged Debtors Analysis



Figure 15: Chart C4 Consumer Debtors by Debtor Customer Category

#### 2.2 Creditors' Analysis

**Table 13: SC4 Aged Creditors** 

| Description                             | NT         |                |                 |                 | Bu               | dget Year 2024    | /25               |                      |                |        | Prior year totals          |
|-----------------------------------------|------------|----------------|-----------------|-----------------|------------------|-------------------|-------------------|----------------------|----------------|--------|----------------------------|
| R thousands                             | NT<br>Code | 0 -<br>30 Days | 31 -<br>60 Days | 61 -<br>90 Days | 91 -<br>120 Days | 121 -<br>150 Days | 151 -<br>180 Days | 181