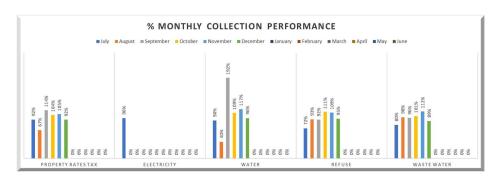

#### 1.3.2.5 Collection Rate

|                                                                         |         | 6.Decemb                | er - Reporting fo         | or November i                | n December   |            |            | Summary - Qu | arter 2                      |              |         |
|-------------------------------------------------------------------------|---------|-------------------------|---------------------------|------------------------------|--------------|------------|------------|--------------|------------------------------|--------------|---------|
| Total Aggregate Col                                                     | lection | Billing For<br>November | Collection in<br>December | R - Billing not<br>collected | % Collection | ıths       | Billing    | Collection   | R - Billing not<br>collected | % Collection | Q2      |
| 1.Collection for whole demarcation                                      |         | 17 921 428              | 16 501 957                | 1 419 472                    | 92%          | JOH S      | 54 264 141 | 54 471 807   | (207 665)                    | 100%         | 100%    |
| 2.Collection excl Eskom supplied areas                                  |         | -                       | -                         | -                            | #DIV/0!      | dose       | -          | -            | -                            | #DIV/0!      | #DIV/0! |
| 3.Collection: Property Rates                                            |         | 5 359 599               | 5 146 012                 | 213 587                      | 96%          | view/      | 16 270 848 | 17 469 583   | (1 198 735)                  | 107%         | 107%    |
| Total average collection: <b>Electricity</b> (Municipal supplied areas) | Summary | 6 730 194               | 6 378 607                 | 351 587                      | 95%          | Click to v | 21 138 821 | 22 230 729   | (1 091 908)                  | 105%         | 105%    |
| 5.Total average collection: Water                                       |         | 2 926 955               | 2 602 662                 | 324 293                      | 89%          | "          | 7 378 161  | 7 336 709    | 41 452                       | 99%          | 99%     |
| 6.Total average collection: Wastewater                                  |         | 1 244 805               | 1 039 131                 | 205 674                      | 83%          | 1          | 3 788 745  | 3 149 821    | 638 924                      | 83%          | 83%     |
| 7.Total average collection: Refuse                                      |         | 1 096 071               | 940 166                   | 155 905                      | 86%          |            | 3 390 255  | 2 930 576    | 459 679                      | 86%          | 86%     |
| 8. 7.Total average collection: Interest                                 |         | 563 804                 | 395 378                   | 168 426                      | 70%          |            | 2 297 311  | 1 354 388    | 942 922                      | 59%          | 59%     |

Figure 2: Collection Rate

The collection rate is 92% for December 2024. The cumulative collection rate is 94.5% as can be seen on the next page monthly financial ratios. The quarterly average collection is 100% at the end of Quarter 1. The Municipality continues to implement strict credit control measures on consumers.