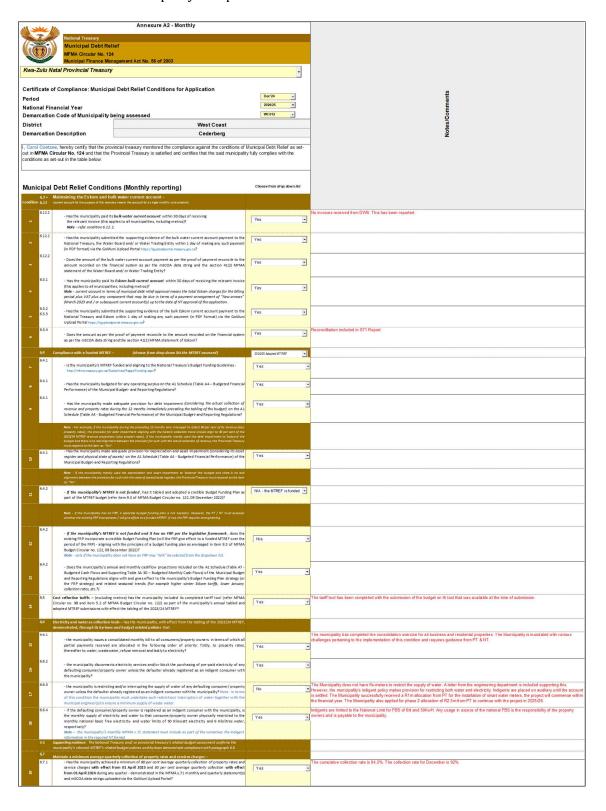

| 99,2%           | 96,1%           |
| 21 Operating revenue budget implementation indicator                        | 95% - 100%   | 88,2%            | 182,3%          | 131,4%          | 110,7%          | 101,5%          | 99,6%           | 105,0%          |
| 22 Billed revenue budget implementation indicator                           | 95% - 100%   | 101,3%           | 149,8%          | 122,8%          | 114,1%          | 109,2%          | 106,2%          | 104,5%          |

Figure 3: Monthly Ratios

There is improvement in the financial performance as evident from the monthly ratios. The municipality remains on increasing debt collection to create a sustainable financial position.

# 1.3.3 Compliance in terms of Municipal Debt Relief

# 1.3.3.1 Municipality Compliance Self-Assessment



|                                                    |                                                                | Note - although the norm and standard for collection (MFMA Circular No. 71) is a 95 per cent threshold, municipalities under the debt relief support will be exempted for the first two years from adhering to this norm.