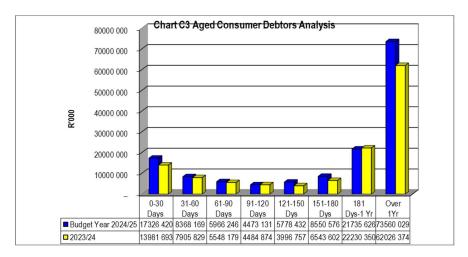

al By Customer Group                                                 | 2600       | 17 326    | 8 3 6 8    | 5 966      | 4 473       | 5 778       | 8 551       | 21 736       | 73 560   | 145 759 | 114 098               | -                                                     | -                                                 |

The outstanding debtors' amount to R 145.759 million for December 2024. A total of R109.625 million is over 120 days. R 113.994 million (78.21%) of the outstanding amounts are owed by Households. This is the category with highest outstanding amount. Though most of Cederberg's population falls within the low category income group, stringent credit control measures are still applied. Electricity is cut once per month and arrear accounts are also put on auxiliary.



Figure 14: Chart C3 Aged Debtors Analysis



Figure 15: Chart C4 Consumer Debtors by Debtor Customer Category

#### 2.2 Creditors' Analysis

**Table 13: SC4 Aged Creditors** 

| Description                             | NT         |                |                 |                 | Bu               | dget Year 2024    | /25               |                      |                |        | Prior year totals          |
|-----------------------------------------|------------|----------------|-----------------|-----------------|------------------|-------------------|-------------------|----------------------|----------------|--------|----------------------------|
| R thousands                             | NT<br>Code | 0 -<br>30 Days | 31 -<br>60 Days | 61 -<br>90 Days | 91 -<br>120 Days |