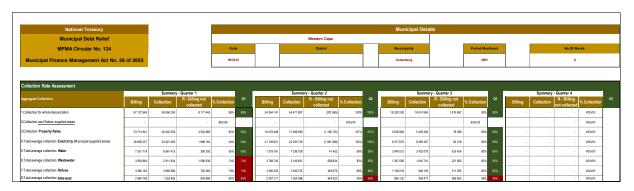

#### 1.3.2.5 Collection Rate

|                                                                           |                         | 7.Janua                  | ary - Reporting fo           | or December in J | anuary  |
|---------------------------------------------------------------------------|-------------------------|--------------------------|------------------------------|------------------|---------|
| Total Aggregate Col                                                       | Billing For<br>December | Collection in<br>January | R - Billing not<br>collected | % Collection     |         |
| 1.Collection for whole demarcation                                        |                         | 18 330 200               | 16 514 504                   | 1 815 697        | 90%     |
| 2.Collection excl Eskom supplied areas                                    |                         | -                        | -                            | -                | #DIV/0! |
| 3.Collection: <b>Property Rates</b>                                       |                         | 5 528 983                | 5 450 594                    | 78 389           | 99%     |
| 4.Total average collection: <b>Electricity</b> (Municipal supplied areas) | Summary                 | 6 377 675                | 6 285 457                    | 92 218           | 99%     |
| 5.Total average collection: <b>Water</b>                                  |                         | 3 040 512                | 2 425 079                    | 615 434          | 80%     |
| 6.Total average collection: <b>Wastewater</b>                             |                         | 1 267 690                | 1 045 741                    | 221 950          | 82%     |
| 7.Total average collection: <b>Refuse</b>                                 |                         | 1 159 218                | 948 163                      | 211 055          | 82%     |
| 8. 7.Total average collection: Interest                                   |                         | 956 122                  | 359 471                      | 596 652          | 38%     |

Figure 2: Collection Rate

The collection rate is 90% for January 2025. The cumulative collection rate is 93,4% as can be seen on the next page monthly financial ratios. The quarterly average collection is 90% for the first month of Quarter 3. The Municipality continues to implement strict credit control measures on consumers.