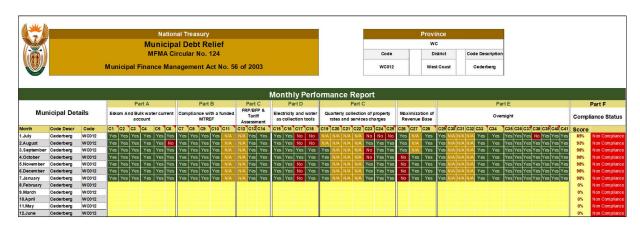

|

Figure 4: Municipal Compliance Certificate Municipal Debt Relief

#### 1.3.3.2 Municipal Debt Relief Performance across period of participation



Figure 5: Municipal Self-Assessment Compliance Assessment

1.3.3.3 Western Cape Provincial Treasury Debt Relief Compliance Assessment



**Figure 6: Provincial Treasury Compliance Assessment** 

The figure above reflects the Provincial Treasury's compliance score for the previous month. In accordance with PT's assessment, the Municipality scored compliance of 98% for December 2024.

#### 1.3.3.4 Collection Rate Information



**Figure 7: Monthly Collection Performance per service** 



Figure 8: Collection Rate per Quarter

|                                                                        |                                 |          | 7.Janua                 | ry - Reporting fo                        | or December in J                          | anuary       |