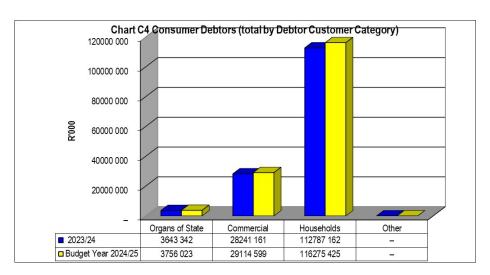

| 2600       | 18 024                        | 9 493        | 5 676      | 4 729       | 4 014       | 5 451       | 26 575       | 75 184   | 149 146 | 115 953               | -                                                     | -                                                 |

The outstanding debtors' amount to R 149.146 million for January 2025. A total of R111.224 million is over 120 days. R 116.275 million (77.96%) of the outstanding amounts are owed by Households. This is the category with highest outstanding amount. Though most of Cederberg's population falls within the low category income group, stringent credit control measures are still applied. Electricity is cut once per month and arrear accounts are also put on auxiliary.



Figure 14: Chart C3 Aged Debtors Analysis



Figure 15: Chart C4 Consumer Debtors by Debtor Customer Category

#### 2.2 Creditors' Analysis

**Table 13: SC4 Aged Creditors** 

| WC012 Cederberg - Supporting Ta         | able SC | 4 Monthly I    | Budget State    | ement - age     | d creditors      | - M07 Janu        | ary               |                      |                |        |                         |
|-----------------------------------------|---------|----------------|-----------------|-----------------|------------------|-------------------|-------------------|----------------------|----------------|--------|-------------------------|
| Description                             | NT      |                |                 |                 | Bu               | dget Year 2024    | /25               |