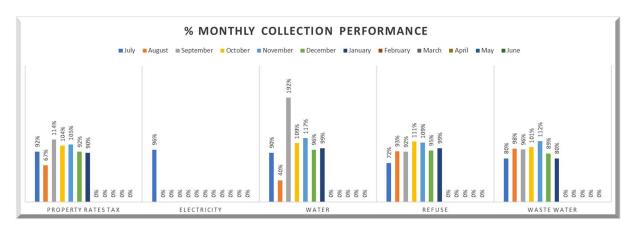

#### 1.3.2.5 Collection Rate

|                                                                           |                         | 7.Janua                  | ary - Reporting fo           | or December in J | anuary  |
|---------------------------------------------------------------------------|-------------------------|--------------------------|------------------------------|------------------|---------|
| Total Aggregate Col                                                       | Billing For<br>December | Collection in<br>January | R - Billing not<br>collected | % Collection     |         |
| 1.Collection for whole demarcation                                        |                         | 18 330 200               | 16 514 504                   | 1 815 697        | 90%     |
| 2.Collection excl Eskom supplied areas                                    |                         | -                        | -                            | -                | #DIV/0! |
| 3.Collection: <b>Property Rates</b>                                       |                         | 5 528 983                | 5 450 594                    | 78 389           | 99%     |
| 4.Total average collection: <b>Electricity</b> (Municipal supplied areas) | Summary                 | 6 377 675                | 6 285 457                    | 92 218           | 99%     |
| 5.Total average collection: <b>Water</b>                                  |                         | 3 040 512                | 2 425 079                    | 615 434          | 80%     |
| 6.Total average collection: <b>Wastewater</b>                             |                         | 1 267 690                | 1 045 741                    | 221 950          | 82%     |
| 7.Total average collection: <b>Refuse</b>                                 |                         | 1 159 218                | 948 163                      | 211 055          | 82%     |
| 8. 7.Total average collection: Interest                                   |                         | 956 122                  | 359 471                      | 596 652          | 38%     |

Figure 2: Collection Rate

The collection rate is 90% for January 2025. The cumulative collection rate is 93,4% as can be seen on the next page monthly financial ratios. The quarterly average collection is 90% for the first month of Quarter 3. The Municipality continues to implement strict credit control measures on consumers.