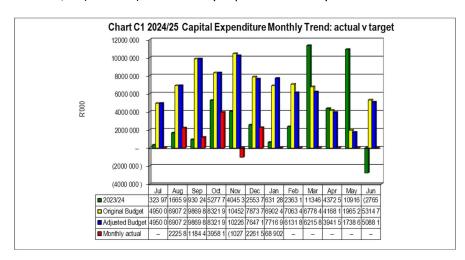

#### 1.3.2.3 Capital Expenditure

The breakdown for capital expenditure is as follows:

|                            | Original Budget (R'000) | Actual (R'000) | % Expenditure |
|----------------------------|-------------------------|----------------|---------------|
| Grants                     | 58 921 700              | 8 014 685      | 13,60%        |
| Internally Generated Funds | 19 833 676              | 656 783        | 3,31%         |
| Total                      | 78 755 376              | 8 671 469      | 11,01%        |

Figure 1: Capital Sources of funding & Expenditure

The capital expenditure is 84% below year-to-date budget and 11.01% overall has been spent on the capital budget.

Grants: The major projects funded by grants are MIG, INEP, WSIG, Water Resilience, ISUPG and RBIG.