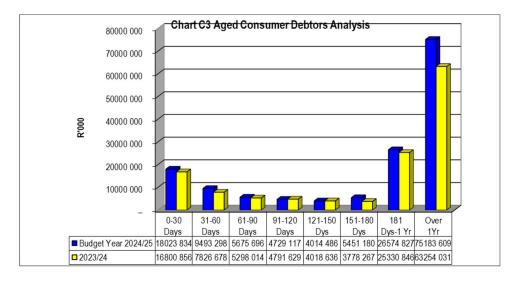

| 2600       | 18 024                        | 9 493        | 5 676      | 4 729       | 4 014       | 5 451       | 26 575       | 75 184   | 149 146 | 115 953               | -                                                     | -                                                 |

The outstanding debtors' amount to R 149.146 million for January 2025. A total of R111.224 million is over 120 days. R 116.275 million (77.96%) of the outstanding amounts are owed by Households. This is the category with highest outstanding amount. Though most of Cederberg's population falls within the low category income group, stringent credit control measures are still applied. Electricity is cut once per month and arrear accounts are also put on auxiliary.



Figure 14: Chart C3 Aged Debtors Analysis



Figure 15: Chart C4 Consumer Debtors by Debtor Customer Category

#### 2.2 Creditors' Analysis

**Table 13: SC4 Aged Creditors** 

| WC012 Cederberg - Supporting Ta         | able SC | 4 Monthly I    | Budget State    | ement - age     | d creditors      | - M07 Janu        | ary               |                      |                |        |                         |
|-----------------------------------------|---------|----------------|-----------------|-----------------|------------------|-------------------|-------------------|----------------------|----------------|--------|-------------------------|
| Description                             | NT      |                |                 |                 | Bu               | dget Year 2024