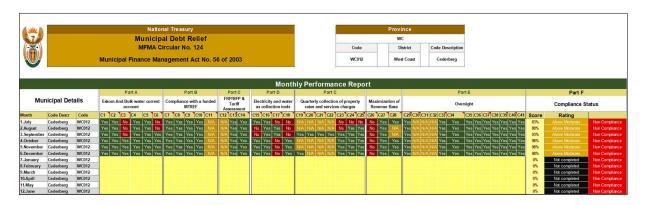

|

Figure 4: Municipal Compliance Certificate Municipal Debt Relief

#### 1.3.3.2 Municipal Debt Relief Performance across period of participation



Figure 5: Municipal Self-Assessment Compliance Assessment

1.3.3.3 Western Cape Provincial Treasury Debt Relief Compliance Assessment



**Figure 6: Provincial Treasury Compliance Assessment** 

The figure above reflects the Provincial Treasury's compliance score for the previous month. In accordance with PT's assessment, the Municipality scored compliance of 98% for December 2024.

#### 1.3.3.4 Collection Rate Information



**Figure 7: Monthly Collection Performance per service** 



Figure 8: Collection Rate per Quarter

|                                                                        |                                 |          | 7.Janua                 | ry - Reporting fo                        | or December in J                          | anuary       |                        | Summary -              | - Quarter 3                  |              |            |
|-----------------------------------------------