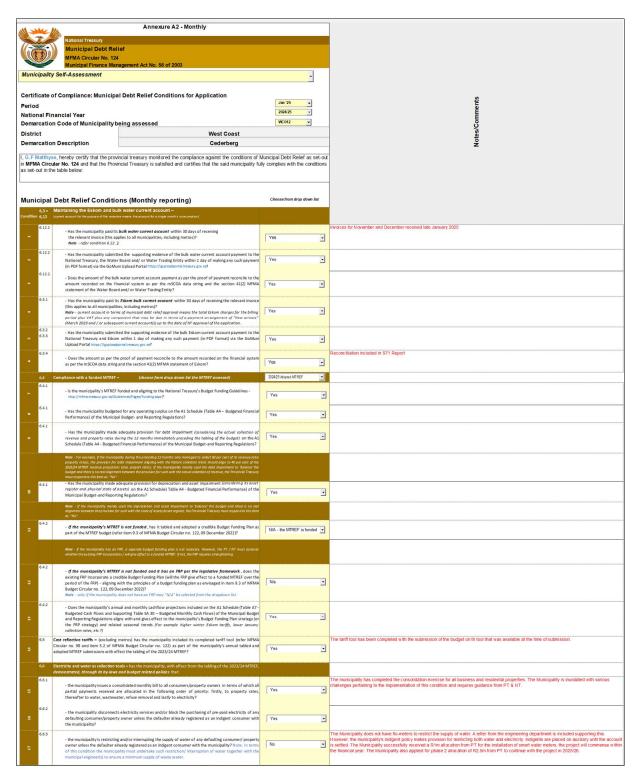

|
| 21 Operating revenue budget implementation indicator                  | 95% - 100%   | 88,2%            | 182,3%          | 131,4%          | 110,7%          | 101,5%          | 99,6%           | 105,0%          | 107,3%          |
| 22 Billed revenue budget implementation indicator                     | 95% - 100%   | 101,3%           | 149,8%          | 122,8%          | 114,1%          | 109,2%          | 106,2%          | 104,5%          | 104,0%          |

Figure 3: Monthly Ratios

There is improvement in the financial performance as evident from the monthly ratios. The municipality remains on increasing debt collection to create a sustainable financial position.

#### 1.3.3 Compliance in terms of Municipal Debt Relief

#### 1.3.3.1 Municipality Compliance Self-Assessment



| 16.4 — If the defaulting consumer/properly owner is registered as an edgest consumer with the municipality of electricity and was foreign to the consumer/properly owner by facility stricted to the monthly supplied was the s   | horever still connection