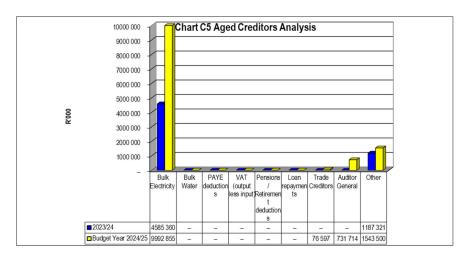

_                | _                 | _                 | _                    | _              | _      | _                       |
| Total By Customer Type                  | 1000    | 10 154         | 732             | -               | -                | -                 | _                 | 1 020                | 439            | 12 345 | 5 773                   |

The Municipality's outstanding creditors at the end of January 2025 amount to R 12.345 million. This is mainly due to the current Eskom account. The outstanding amounts due to Eskom have been accounted for under long-term liabilities. The municipality participates in the Municipal Debt Relief per Circular 124 and is monitored monthly. The outstanding invoices are currently under dispute and will be paid on resolution.



Figure 16: Chart C5 Aged Creditors Analysis

### 2.3 Investment Portfolio Analysis

**Table 14: SC5 Investment Portfolio** 

| WC012 Cederberg - Supporting Table SC5 Monthly Budget Statement - investment portfolio - M07 January |     |                         |                    |                                   |                                       |                 |                            |                         |                           |                    |                         |                                          |                      |                    |
|------------------------------------------------------------------------------------------------------|-----|-------------------------|--------------------|-----------------------------------|-----------