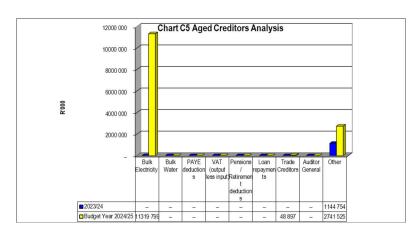

y Customer Type                  | 1000       | 12 145       | 87           | 858         | _           | _              | _        | 1 020      | -      | 14 110 | 1 145             |

The Municipality's outstanding creditors at the end of April 2025 amounted to R 14.110 million. This is mainly due to the current Eskom account. The outstanding amounts due to Eskom have been accounted for under long-term liabilities. The municipality participates in the Municipal Debt Relief per Circular 124 and is monitored monthly. Confirmation has been received that it qualifies for the first 3<sup>rd</sup> write-off. This will reflect on the May accounts. The other outstanding invoices are currently under dispute and will be paid on resolution. Some of suppliers information is also incomplete on CSD.



Figure 17: Chart C5 Aged Creditors Analysis

### 2.3 Investment Portfolio Analysis

**Table 14: SC5 Investment Portfolio** 

| WC012 Cederberg - Supporting Table SC5 M                    | onth | ly Budget S             | tatement - ir      | nvestment p                       | ortfolio - N                          | 110 April       |                            |                         |                           |                    |                         |                                          |                      |                    |
|-------------------------------------------------------------|------|-------------------------|--------------------|-----------------------------------|---------------------------------------|-----------------|----------------------------|----