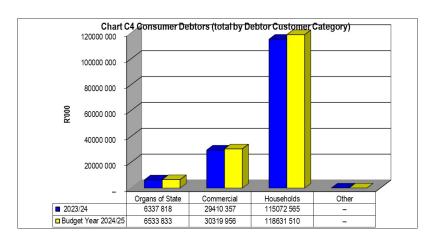

Figure 1: Capital Sources of funding & Expenditure

The capital expenditure is 72% below the year-to-date budget and 24.25% overall has been spent on the capital budget. Currently, there are orders on the system amounting to R10.822 million (excl. VAT)