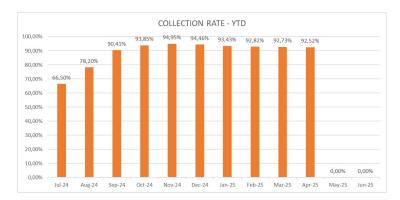

#### 1.3.2.5 Collection Rate

|                                                                           |                      | 10./                   | April - Reportin             | g for March in | April   |
|---------------------------------------------------------------------------|----------------------|------------------------|------------------------------|----------------|---------|
| Total Aggregate Col                                                       | Billing For<br>March | Collection in<br>April | R - Billing not<br>collected | % Collection   |         |
| 1.Collection for whole demarcation                                        |                      | 18 761 578             | 16 344 822                   | 2 416 756      | 87%     |
| 2.Collection excl Eskom supplied areas                                    |                      | -                      | -                            | -              | #DIV/0! |
| 3.Collection: Property Rates                                              |                      | 5 524 682              | 5 098 828                    | 425 855        | 92%     |
| 4.Total average collection: <b>Electricity</b> (Municipal supplied areas) | Summary              | 7 246 455              | 6 374 673                    | 871 782        | 88%     |
| 5.Total average collection: Water                                         |                      | 2 647 178              | 2 568 919                    | 78 259         | 97%     |
| 6.Total average collection: Wastewater                                    |                      | 1 251 024              | 1 033 089                    | 217 935        | 83%     |
| 7.Total average collection: Refuse                                        |                      | 1 126 279              | 961 148                      | 165 130        | 85%     |
| 8. 7.Total average collection: <b>Interest</b>                            |                      | 965 960                | 308 165                      | 657 795        | 32%     |

**Figure 2: Collection Rate** 

The collection rate is 87.12% for April 2025. The cumulative collection rate is 92,52% as can be seen on the next page with monthly financial ratios. The Municipality continues to implement strict credit control measures on consumers.