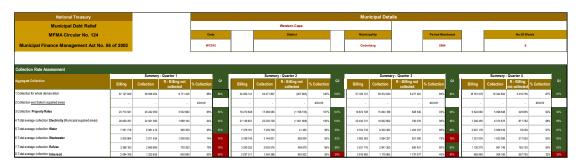

#### 1.3.2.5 Collection Rate

|                                                                           |                      | 10./                   | April - Reportin             | g for March in | April   |
|---------------------------------------------------------------------------|----------------------|------------------------|------------------------------|----------------|---------|
| Total Aggregate Col                                                       | Billing For<br>March | Collection in<br>April | R - Billing not<br>collected | % Collection   |         |
| 1.Collection for whole demarcation                                        |                      | 18 761 578             | 16 344 822                   | 2 416 756      | 87%     |
| 2.Collection excl Eskom supplied areas                                    |                      | -                      | -                            | -              | #DIV/0! |
| 3.Collection: Property Rates                                              |                      | 5 524 682              | 5 098 828                    | 425 855        | 92%     |
| 4.Total average collection: <b>Electricity</b> (Municipal supplied areas) | Summary              | 7 246 455              | 6 374 673                    | 871 782        | 88%     |
| 5.Total average collection: Water                                         |                      | 2 647 178              | 2 568 919                    | 78 259         | 97%     |
| 6.Total average collection: Wastewater                                    |                      | 1 251 024              | 1 033 089                    | 217 935        | 83%     |
| 7.Total average collection: Refuse                                        |                      | 1 126 279              | 961 148                      | 165 130        | 85%     |
| 8. 7.Total average collection: <b>Interest</b>                            |                      | 965 960                | 308 165                      | 657 795        | 32%     |

**Figure 2: Collection Rate** 

The collection rate is 87.12% for April 2025. The cumulative collection rate is 92,52% as can be seen on the next page with monthly financial ratios. The Municipality continues to implement strict credit control measures on consumers.