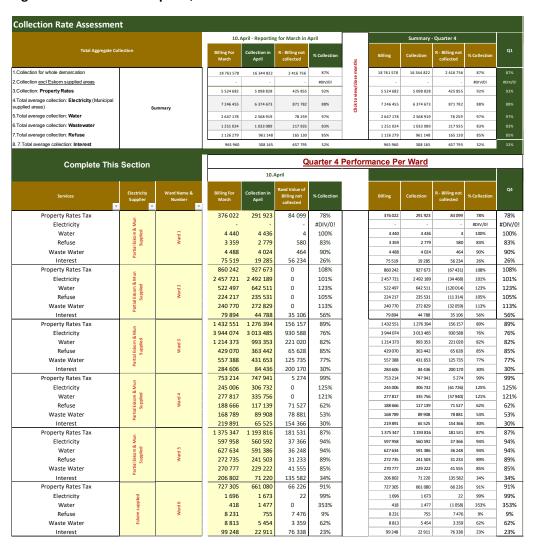

|



Figure 4: Municipal Compliance Certificate Municipal Debt Relief

#### 1.3.3.2 Municipal Debt Relief Performance across period of participation



Figure 5: Municipal Self-Assessment Compliance Assessment

1.3.3.3 Western Cape Provincial Treasury Debt Relief Compliance Assessment



**Figure 6: Provincial Treasury Compliance Assessment** 

The figure above reflects the Provincial Treasury's compliance score for the previous month. In accordance with PT's assessment, the Municipality scored compliance of 93% for April 2025.

#### 1.3.3.4 Collection Rate Information



Figure 7: Monthly Collection Performance per service



Figure 8: Collection Rate per Quarter



**Figure 9: Monthly Collection** 

The figures above depict the monthly and quarterly collection rate from the template as prescribed. Though all information has been filled out, it does not pull through for electricity. The template should be updated accordingly.

#### 1.3.3.5 Indigent Information

Total revenue cost of subsidised services provided

Municipal Debt Relief MFMA Circular No. 124 Municipal Finance Management Act No. 56 of 2003 Municipal Debt Relief - Monthly Reporting - Indigent Households Information (MFMA Circular 124 (Condition 6.6)) Instruction - complete only with information of the current households registered as indigent with the municipality (Do NOT include the information of all households unless explicitly stated otherwise) Current Year - 2024/2025 Adjusted Budge