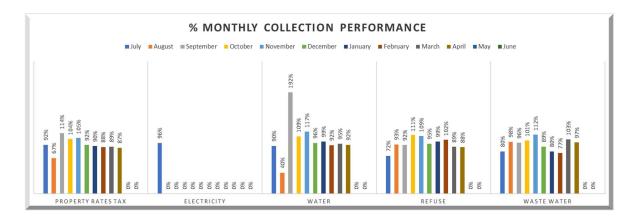

#### 1.3.2.5 Collection Rate

|                                                                           |                      | 10./                   | April - Reportin             | g for March in | April   |
|---------------------------------------------------------------------------|----------------------|------------------------|------------------------------|----------------|---------|
| Total Aggregate Col                                                       | Billing For<br>March | Collection in<br>April | R - Billing not<br>collected | % Collection   |         |
| 1.Collection for whole demarcation                                        |                      | 18 761 578             | 16 344 822                   | 2 416 756      | 87%     |
| 2.Collection excl Eskom supplied areas                                    |                      | -                      | -                            | -              | #DIV/0! |
| 3.Collection: Property Rates                                              |                      | 5 524 682              | 5 098 828                    | 425 855        | 92%     |
| 4.Total average collection: <b>Electricity</b> (Municipal supplied areas) | Summary              | 7 246 455              | 6 374 673                    | 871 782        | 88%     |
| 5.Total average collection: Water                                         |                      | 2 647 178              | 2 568 919                    | 78 259         | 97%     |
| 6.Total average collection: Wastewater                                    |                      | 1 251 024              | 1 033 089                    | 217 935        | 83%     |
| 7.Total average collection: Refuse                                        |                      | 1 126 279              | 961 148                      | 165 130        | 85%     |
| 8. 7.Total average collection: <b>Interest</b>                            |                      | 965 960                | 308 165                      | 657 795        | 32%     |

**Figure 2: Collection Rate** 

The collection rate is 87.12% for April 2025. The cumulative collection rate is 92,52% as can be seen on the next page with monthly financial ratios. The Municipality continues to implement strict credit control measures on consumers.