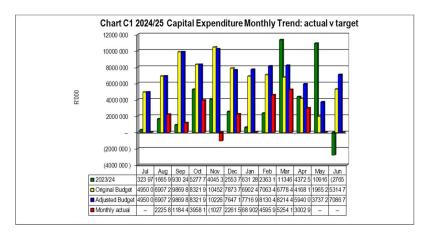

#### 1.3.2.3 Capital Expenditure

The breakdown for capital expenditure is as follows:

|                            | Original Budget (R'000) | Adjustment Budget (R'000) | Actual (R'000) | % Expenditure |
|----------------------------|-------------------------|---------------------------|----------------|---------------|
| Grants                     | 60 734 349              | 64 943 527                | 17 181 754     | 28,29%        |
| Internally Generated Funds | 19 833 676              | 23 804 676                | 4 342 847      | 21,90%        |
| Total                      | 80 568 025              | 88 748 203                | 21 524 601     | 24,25%        |

Figure 1: Capital Sources of funding & Expenditure

The capital expenditure is 72% below the year-to-date budget and 24.25% overall has been spent on the capital budget. Currently, there are orders on the system amounting to R10.822 million (excl. VAT)