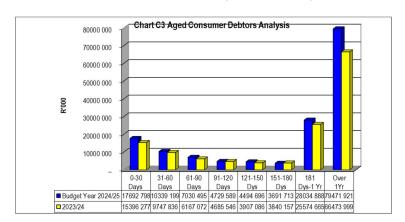

485 | 120 423               | -                                                     | -                                                 |

The outstanding debtors' amount to R 155.485 million for April 2025. A total of R115.694 million is over 120 days. When analyzing the outstanding debt per customer group, R 118.632 million (76.30%) of the outstanding amounts are owed by Households which is the biggest out of the categories followed by Commercial, R 30.320 million (19.50%) then Organs of State R6.534 million (4.20%). This is the category with the highest outstanding amount. Though most of Cederberg's population falls within the low category income group, stringent credit control measures are still applied. Electricity is cut once per month and arrear accounts are also put on auxiliary.



Figure 15: Chart C3 Aged Debtors Analysis



Figure 16: Chart C4 Consumer Debtors by Debtor Customer Category

### 2.2 Creditors' Analysis

**Table 13: SC4 Aged Creditors** 

| WC012 Cederberg - Supporting Ta         | able SC    | 24 Monthly I | Budget State | ement - age | d creditors | - M10 April    |          |            |        |        |                   |
|-----------------------------------------|------------|--------------|--------------|-------------|-------------|----------------|----------|------------|--------|--------|-------------------|
| Description                             | NT.        |              |              |             | Bu          | dget Year 2024 | /25      |            |        |        | Prior year totals |
| Description