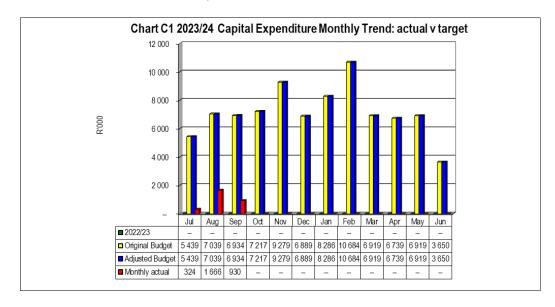

### 1.3.2.3 Capital Expenditure

The breakdown for capital expenditure is as follows:

|                            | Budget (R'000) | Actual (R'000) | % Expenditure |
|----------------------------|----------------|----------------|---------------|
| Grants                     | 71 080         | 2 892          | 4.07%         |
| Internally Generated Funds | 14 915         | 28             | 0.00%         |
| Total                      | 85 995         | 2 920          | 4.07%         |

Figure 1: Capital Sources of funding & Expenditure

The capital expenditure is 79% below YTD budget.

Grants: The major projects funded by grants are MIG, INEP, RBIG, WSIG and ISUPG. For MIG WWTW Clanwilliam: Request for tender has been completed by user department. BSC was held on 24 August 2023. Tender was advertised on advertised 31 August 2023 and closed on 9 Oct 2023. Evaluation process will follow. For MIG Construction of Multi-Purpose Centre: Due to poor performance, the Municipality terminated the contract on 18 August 2023. BSC was held on 24 August 2023. Tender was advertised on 31 August 2023 closed on 02 Oct 2023. The evaluation process will follow. For MIG Graafwater Roads, Project (Phase 1) is completed. For RBIG, the adjudication process is completed in the previous financial year. No new claims submitted or received. For ISUPG, project has not yet started in new financial year. For WSIG, the project is in design phase. The design is 70% complete. Tender to be advertised in October 2023.