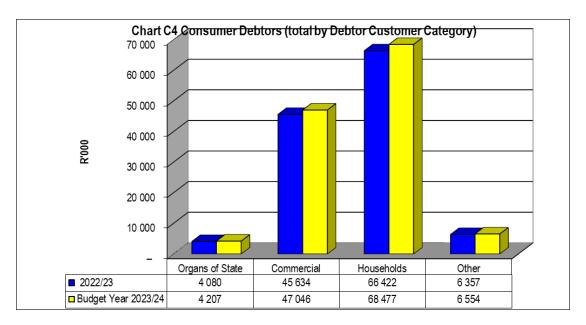

# **TABLE OF CONTENTS**

| GLOSS  | SARY                                                                      | 5  |
|--------|---------------------------------------------------------------------------|----|
| LEGISL | ATIVE FRAMEWORK:                                                          | 7  |
| 1      | PART 1: IN-YEAR REPORT                                                    | 8  |
| 1.1    | Mayor's Report                                                            | 8  |
|        | 1.1.1 Implementation of budget in terms of SDBIP                          | 8  |
|        | 1.1.2 Financial problems or risks facing the Municipality                 | 8  |
|        | 1.1.3 Other information                                                   | 8  |
| 1.2    | COUNCIL RESOLUTIONS                                                       | 9  |
| 1.3    | Executive Summary                                                         | 10 |
|        | 1.3.1 Introduction                                                        | 10 |
|        | 1.3.2 Consolidated Performance                                            |    |
|        | 1.3.3 Compliance in terms of Municipal Debt Relief                        | 21 |
|        |                                                                           | 21 |
|        | 1.3.4 Material variances from SDBIP                                       | 23 |
|        | 1.3.5 Remedial or Corrective Steps                                        | 24 |
| 1.4    | IN-YEAR BUDGET STATEMENT TABLES                                           | 24 |
| 2      | PART 2: SUPPORTING DOCUMENTATION                                          | 34 |
| 2.1    | Debtors' Analysis                                                         | 34 |
| 2.2    | Creditors' Analysis                                                       | 35 |
| 2.3    | INVESTMENT PORTFOLIO ANALYSIS                                             | 36 |
| 2.4    | LONG TERM LIABILITIES                                                     | 37 |
| 2.5    | ALLOCATION AND GRANT RECEIPTS AND EXPENDITURE                             | 38 |
| 2.6    | COUNCILOR AND BOARD MEMBER ALLOWANCES AND EMPLOYEE BENEFITS               | 40 |
| 2.7    | CAPITAL PROGRAM PERFORMANCE                                               | 41 |
| 2.8    | MATERIAL VARIANCES TO THE SERVICE DELIVERY AND BUDGET IMPLEMENTATION PLAN | 45 |
| 2.9    | OTHER SUPPORTING DOCUMENTS                                                | 46 |
|        | 2.9.1 Bank Reconciliation                                                 | 46 |
|        | 2.9.2 Cost Containment                                                    |    |
| 2.10   | MUNICIPAL MANAGER'S QUALITY CERTIFICATION                                 |    |
| 2.11   | TOP LAYER KPI REPORT                                                      |    |
|        |                                                                           | 50 |

# **LIST OF FIGURES**

| Figure 1: Capital Sources of funding & Expenditure              | 13 |
|-----------------------------------------------------------------|----|
| Figure 2: Collection Rate                                       | 14 |
| Figure 3: Monthly Ratios                                        | 15 |
| Figure 4: Progress on Budget Funding Plan                       | 20 |
| Figure 5: Compliance Certificate Municipal Debt Relief          | 23 |
| Figure 6: Property Rates Reconciliation                         | 23 |
| Figure 7: Aged Debtors Analysis                                 | 34 |
| Figure 8: Consumer Debtors by Debtor Customer Category          | 35 |
| Figure 9: Aged Creditors Analysis                               | 36 |
| Figure 10: Long Term Liabilities                                | 37 |
| Figure 11: Capital Expenditure Monthly Trend (Actual vs Target) |    |