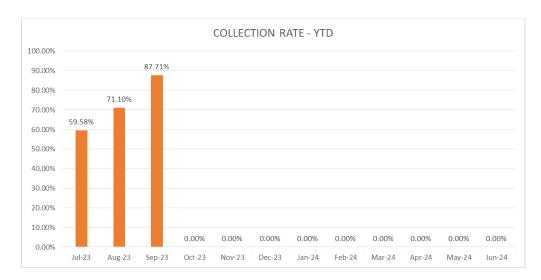

### 1.3.2.5 Collection Rate

Figure 2: Collection Rate

The collection rate has increased to 87.71% for September 2023. The collection rate has gradually increased since July when consumers were also billed annually for property rates. Stricter credit control measures on consumers were implemented and will continue to be implemented. Overall, the credit control measures have improved from the previous financial year. The Municipality aims to continue to do so.