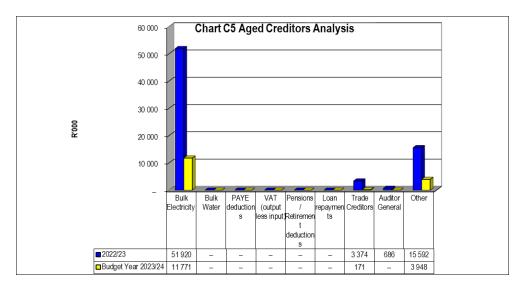

# **TABLE OF CONTENTS**

| GLOSS  | SARY                                                                      | 5  |
|--------|---------------------------------------------------------------------------|----|
| LEGISL | ATIVE FRAMEWORK:                                                          | 7  |
| 1      | PART 1: IN-YEAR REPORT                                                    | 8  |
| 1.1    | Mayor's Report                                                            | 8  |
|        | 1.1.1 Implementation of budget in terms of SDBIP                          | 8  |
|        | 1.1.2 Financial problems or risks facing the Municipality                 | 8  |
|        | 1.1.3 Other information                                                   | 8  |
| 1.2    | COUNCIL RESOLUTIONS                                                       | 9  |
| 1.3    | Executive Summary                                                         | 10 |
|        | 1.3.1 Introduction                                                        | 10 |
|        | 1.3.2 Consolidated Performance                                            |    |
|        | 1.3.3 Compliance in terms of Municipal Debt Relief                        | 21 |
|        |                                                                           | 21 |
|        | 1.3.4 Material variances from SDBIP                                       | 23 |
|        | 1.3.5 Remedial or Corrective Steps                                        | 24 |
| 1.4    | IN-YEAR BUDGET STATEMENT TABLES                                           | 24 |
| 2      | PART 2: SUPPORTING DOCUMENTATION                                          | 34 |
| 2.1    | Debtors' Analysis                                                         | 34 |
| 2.2    | Creditors' Analysis                                                       | 35 |
| 2.3    | INVESTMENT PORTFOLIO ANALYSIS                                             | 36 |
| 2.4    | LONG TERM LIABILITIES                                                     | 37 |
| 2.5    | ALLOCATION AND GRANT RECEIPTS AND EXPENDITURE                             | 38 |
| 2.6    | COUNCILOR AND BOARD MEMBER ALLOWANCES AND EMPLOYEE BENEFITS               | 40 |
| 2.7    | CAPITAL PROGRAM PERFORMANCE                                               | 41 |
| 2.8    | MATERIAL VARIANCES TO THE SERVICE DELIVERY AND BUDGET IMPLEMENTATION PLAN | 45 |
| 2.9    | OTHER SUPPORTING DOCUMENTS                                                | 46 |
|        | 2.9.1 Bank Reconciliation                                                 | 46 |
|        | 2.9.2 Cost Containment                                                    |    |
| 2.10   | MUNICIPAL MANAGER'S QUALITY CERTIFICATION                                 |    |
| 2.11   | TOP LAYER KPI REPORT                                                      |    |
|        |                                                                           | 50 |

# **LIST OF FIGURES**

| Figure 1: Capital Sources of funding & Expenditure              | 13 |
|-----------------------------------------------------------------|----|
| Figure 2: Collection Rate                                       | 14 |
| Figure 3: Monthly Ratios                                        | 15 |
| Figure 4: Progress on Budget Funding Plan                       | 20 |
| Figure 5: Compliance Certificate Municipal Debt Relief          | 23 |
| Figure 6: Property Rates Reconciliation                         | 23 |
| Figure 7: Aged Debtors Analysis                                 | 34 |
| Figure 8: Consumer Debtors by Debtor Customer Category          | 35 |
| Figure 9: Aged Creditors Analysis                               | 36 |
| Figure 10: Long Term Liabilities                                | 37 |
| Figure 11: Capital Expenditure Monthly Trend (Actual vs Target) |    |