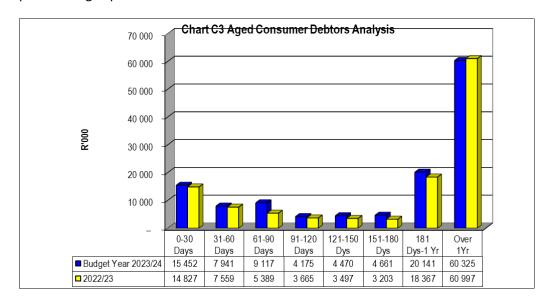

# **TABLE OF CONTENTS**

| GLOSS  | SARY                                                                      | 5  |
|--------|---------------------------------------------------------------------------|----|
| LEGISL | ATIVE FRAMEWORK:                                                          | 7  |
| 1      | PART 1: IN-YEAR REPORT                                                    | 8  |
| 1.1    | Mayor's Report                                                            | 8  |
|        | 1.1.1 Implementation of budget in terms of SDBIP                          | 8  |
|        | 1.1.2 Financial problems or risks facing the Municipality                 | 8  |
|        | 1.1.3 Other information                                                   | 8  |
| 1.2    | COUNCIL RESOLUTIONS                                                       | 9  |
| 1.3    | Executive Summary                                                         | 10 |
|        | 1.3.1 Introduction                                                        | 10 |
|        | 1.3.2 Consolidated Performance                                            |    |
|        | 1.3.3 Compliance in terms of Municipal Debt Relief                        | 21 |
|        |                                                                           | 21 |
|        | 1.3.4 Material variances from SDBIP                                       | 23 |
|        | 1.3.5 Remedial or Corrective Steps                                        | 24 |
| 1.4    | IN-YEAR BUDGET STATEMENT TABLES                                           | 24 |
| 2      | PART 2: SUPPORTING DOCUMENTATION                                          | 34 |
| 2.1    | Debtors' Analysis                                                         | 34 |
| 2.2    | Creditors' Analysis                                                       | 35 |
| 2.3    | INVESTMENT PORTFOLIO ANALYSIS                                             | 36 |
| 2.4    | LONG TERM LIABILITIES                                                     | 37 |
| 2.5    | ALLOCATION AND GRANT RECEIPTS AND EXPENDITURE                             | 38 |
| 2.6    | COUNCILOR AND BOARD MEMBER ALLOWANCES AND EMPLOYEE BENEFITS               | 40 |
| 2.7    | CAPITAL PROGRAM PERFORMANCE                                               | 41 |
| 2.8    | MATERIAL VARIANCES TO THE SERVICE DELIVERY AND BUDGET IMPLEMENTATION PLAN | 45 |
| 2.9    | OTHER SUPPORTING DOCUMENTS                                                | 46 |
|        | 2.9.1 Bank Reconciliation                                                 | 46 |
|        | 2.9.2 Cost Containment                                                    |    |
| 2.10   | MUNICIPAL MANAGER'S QUALITY CERTIFICATION                                 |    |
| 2.11   | TOP LAYER KPI REPORT                                                      |    |
|        |                                                                           | 50 |

# **LIST OF FIGURES**

| Figure 1: Capital Sources of funding & Expenditure              | 13 |
|-----------------------------------------------------------------|----|
| Figure 2: Collection Rate                                       | 14 |
| Figure 3: Monthly Ratios                                        | 15 |
| Figure 4: Progress on Budget Funding Plan                       | 20 |
| Figure 5: Compliance Certificate Municipal Debt Relief          | 23 |
| Figure 6: Property Rates Reconciliation                         | 23 |
| Figure 7: Aged Debtors Analysis                                 | 34 |
| Figure 8: Consumer Debtors by Debtor Customer Category          | 35 |
| Figure 9: Aged Creditors Analysis                               | 36 |
| Figure 10: Long Term Liabilities                                | 37 |
| Figure 11: Capital Expenditure Monthly Trend (Actual vs Target) |    |